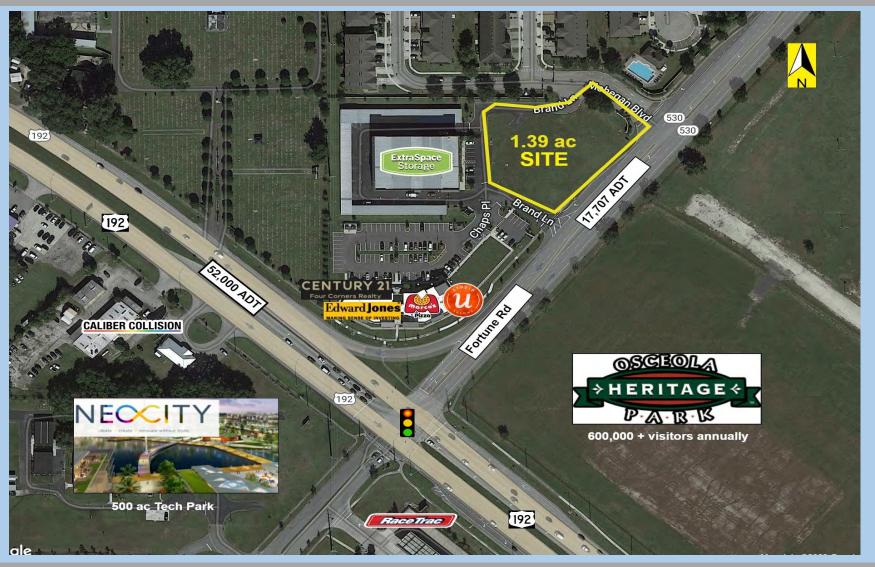

# 1.39 ac Retail, Restaurant Pad Available for Sale | Heavily Traveled US 192

across from Neo City and adjacent to Osceola Heritage Park NW Corner of US 192 & Fortune Rd, Kissimmee 34744

## **SITE OVERVIEW**

Outstanding retail pad available in a highly visible and well traveled location.

- 5 mile trade area of 211,734 residents
- 1,000 multifamily units under construction in immediate vicinity

### **LOCATION, LOCATION!**

Site is across from Neo City, a 500 ac master planned technology park, and adjacent to Silver Spurs Arena and Osceola Heritage Park with over 600,000 annual visitors.

On September 21, 2021, Osceola County approved a tech billionaire developer's plans for 25 acres in the NeoCity technology district with the intent to create a \$1.2 billion mixed-use city center, that will serve as a show place for events and the performing arts.

### **TRAFFIC COUNTS**

52,000 ADT US 192 17,300 ADT Fortune Rd